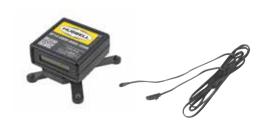

Hubbell's Environmental Monitors can accommodate up to six external temperature probes up to 4 meters in length. Relative humidity sensing, internal to the device, is also available in this Hubbell model. These monitors are part of the same wireless mesh network that other power meters are part of, and communicate directly with the Hubbell Gateway. Each gateway can accept data from up to 150 nodes.

#### **Environmental Monitors**

| Description           |                                             | Catalog Number                                           |
|-----------------------|---------------------------------------------|----------------------------------------------------------|
| Environmental Monitor |                                             | HBLE306H000                                              |
| Temperature Probe     | 1 meter<br>2 meters<br>3 meters<br>4 meters | HBLTPP3001M<br>HBLTPP3002M<br>HBLTPP3003M<br>HBLTPP3004M |