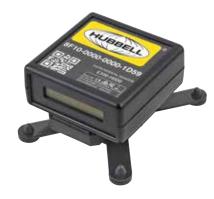

Hubbell's Environmental Monitors can accommodate up to six external temperature probes up to 4 meters in length. Relative humidity sensing, internal to the device, is also available in this Hubbell model. These monitors are part of the same wireless mesh network that other power meters are part of, and communicate directly with the Hubbell Gateway. Each gateway can accept data from up to 150 nodes.

#### Technology

- LCD for status and configuration. Internal relative humidity sensing
- Wireless firmware updates
- Wireless network protocol Self configuring, load balancing mesh network

#### **Housing Design**

- Local LCD display on HBLE306 models
- Fully enclosed, fixed configuration
- NEMA enclosure Type 1, indoor use

#### **Environmental Monitors**

| Description           |                                             | Catalog Number                                           |
|-----------------------|---------------------------------------------|----------------------------------------------------------|
| Environmental Monitor |                                             | HBLE306H000                                              |
| Temperature Probe     | 1 meter<br>2 meters<br>3 meters<br>4 meters | HBLTPP3001M<br>HBLTPP3002M<br>HBLTPP3003M<br>HBLTPP3004M |