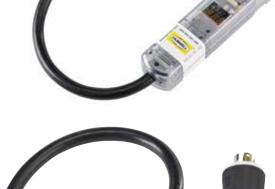

# **InSIGHT**<sup>™</sup> Data Monitoring – Power Cables

Hubbell's Power monitoring cables provide quick plug and play monitoring directly at point of use. The pre-wired monitor transmits power usage directly to a central Gateway without the need for complicated system configuration. Power cables are available in standard amperage and voltage configurations, both single and 3 phase, typically utilized in most Industrial and Data Center facilities.

#### Power Monitor

- Pre-wired monitor allows for easy plug and play connection
- Monitor measures current and voltage directly at point of usage

#### Power Cables

- Available in "SG" single phase and "RG" three phase configurations
- Available in 20A, 30A/32A and 50A