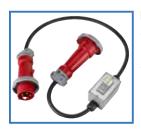

#### Power Cables

- Available in "SG" single phase and "RG" three phase configurations
- Available in 20A, 30A/32A and 50A

## **Smart Power Cables**

| Description               |              |                  | Catalog Number |
|---------------------------|--------------|------------------|----------------|
| NEMA Smart<br>Power Cable | Single Phase | 20A, 120V AC     | HBLSG20L5L5    |
|                           |              | 20A, 240V AC     | HBLSG20L6L6    |
|                           |              | 30A, 240V AC     | HBLSG30L6L6    |
|                           | 3 Phase      | 30A, 120/208V AC | HBLRG302121    |
| Smart Power Cable         | 3 Phase      | 50A, 240V AC     | HBLRG508365    |
| IEC Smart Power Cable     | 3 Phase      | 32A, 240/415V AC | HBLRG32532W    |
|                           |              |                  |                |