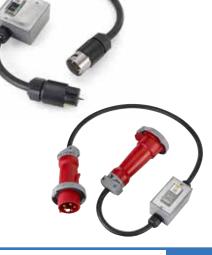

# **InSIGHT**<sup>™</sup> Data Monitoring – Power Cables

Hubbell's Power monitoring cables provide quick plug and play monitoring directly at point of use. The pre-wired monitor transmits power usage directly to a central Gateway without the need for complicated system configuration. Power cables are available in standard amperage and voltage configurations, both single and 3 phase, typically utilized in most Industrial and Data Center facilities.

#### Power Monitor

- Pre-wired monitor allows for easy plug and play connection
- Monitor measures current and voltage directly at point of usage

#### Power Cables

- Available in "SG" single phase and "RG" three phase configurations
- Available in 20A, 30A/32A and 50A